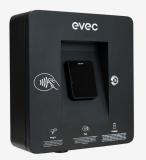

# vecPAY Wall Mounted

The wall-mounted version is ideal for locations where you've already got existing walls like multi-storey car parks, or areas with limited floor space. Since it attaches directly to the wall, there's no need for digging or major groundwork, which makes installation quicker, less disruptive, and more cost-effective.

## vecPAY Wall Mounted

Input Input power (V) 220~240V Payment DISCOVER OF Pay Pay Payter (contactless) Specs 4G router Yes Light Yes Dimensions (mm) 370\*340\*122 Weight (kg) 10.3