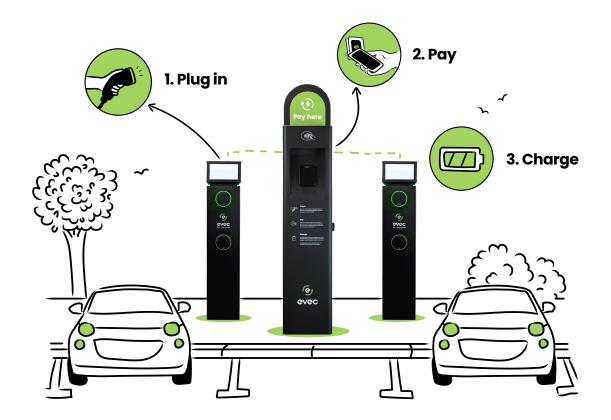

### Why do you need vecPAY?

With the Government's regulations in place from November 2024, all public commercial EV chargers must support contactless payments. With vecPAY, customers can tap and go using their card, phone, or smartwatch—no apps, no hassle.

### Easy contactless

Plug in, tap, and go: No apps, no hassle – just tap with your preferred contactless payment method.