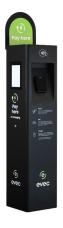

# vecPAY Floor Mounted

The floor-mounted version of vecPAY is a sleek, free-standing pedestal. With built-in lighting for added safety, charging is simple and secure, even in low-light conditions.