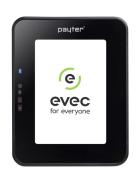

# **Payter Apollo**

Each vecPAY terminal comes with a touchscreen PAYTER payment terminal, integrated with your preferred backend partner.