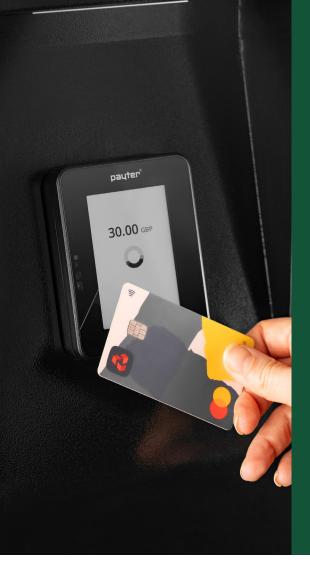

# **Payter Apollo**

Each vecPAY terminal comes with a touchscreen PAYTER payment terminal, integrated with your preferred backend partner.