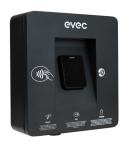

# vecPAY Wall Mounted

The wall-mounted version is ideal for locations where you've already got existing walls like multi-storey car parks, or areas with limited floor space. Since it attaches directly to the wall, there's no need for digging or major groundwork, which makes installation quicker, less disruptive, and more cost-effective.